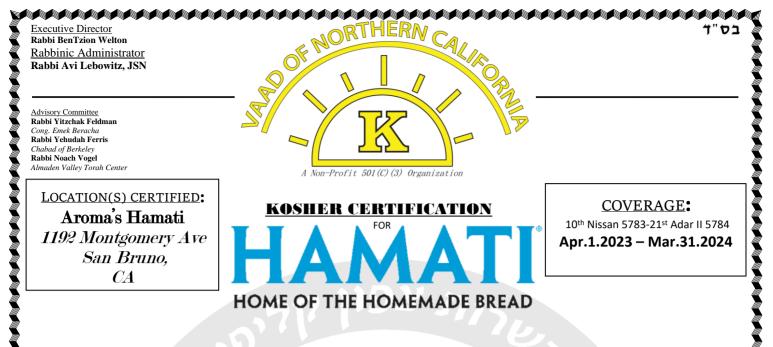

## **Qualifications:**

Products must bear the Sunrise-K logo on the packaging
Certification year-round, excluding Passover.

**Covered Products:** 

| Item                                                            | Sunrise Kosher Id | Kosher Status |
|-----------------------------------------------------------------|-------------------|---------------|
| Pita Bread (Thick, Thin, Mini, Long)                            |                   | Pareve        |
| Sesame Rings                                                    | AH300             | Pareve        |
| Sesame Kings                                                    | AIIJUU            |               |
|                                                                 |                   |               |
|